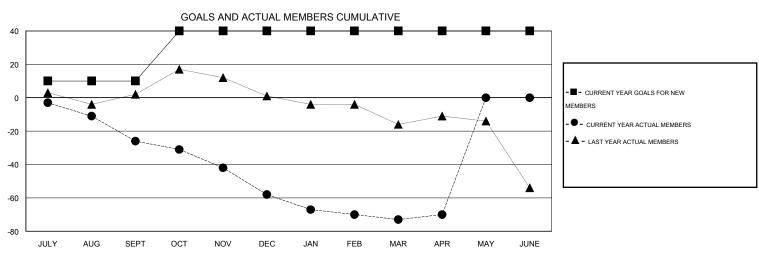

## **LOCATION NEW ZEALAND**

GMT CA 7

|               |                  | Clubs             |                  |                  |               |                    | Members                             |                    |                  |
|---------------|------------------|-------------------|------------------|------------------|---------------|--------------------|-------------------------------------|--------------------|------------------|
|               | RESUI            | LTS FOR 2015-2016 | i                |                  |               | RESU               | JLTS FOR 2015-2016                  |                    |                  |
| QUARTER       | NEW CLUB<br>GOAL | NEW CLUBS         | DROPPED<br>CLUBS | NET<br>GAIN/LOSS | QUARTER       | NEW MEMBER<br>GOAL | CHARTER AND<br>NEW MEMBERS<br>ADDED | DROPPED<br>MEMBERS | NET<br>GAIN/LOSS |
| JULY/AUG/SEPT | 0                | 0                 | 2                | -2               | JULY/AUG/SEPT | 10                 | 30                                  | 56                 | -26              |
| OCT/NOV/DEC   | 1                | 0                 | 0                | 0                | OCT/NOV/DEC   | 30                 | 30                                  | 62                 | -32              |
| JAN/FEB/MAR   | 0                | 0                 | 1                | -1               | JAN/FEB/MAR   | 0                  | 20                                  | 35                 | -15              |
| APR/MAY/JUNE  | 0                | 0                 | 0                | 0                | APR/MAY/JUNE  | 0                  | 19                                  | 16                 | 3                |